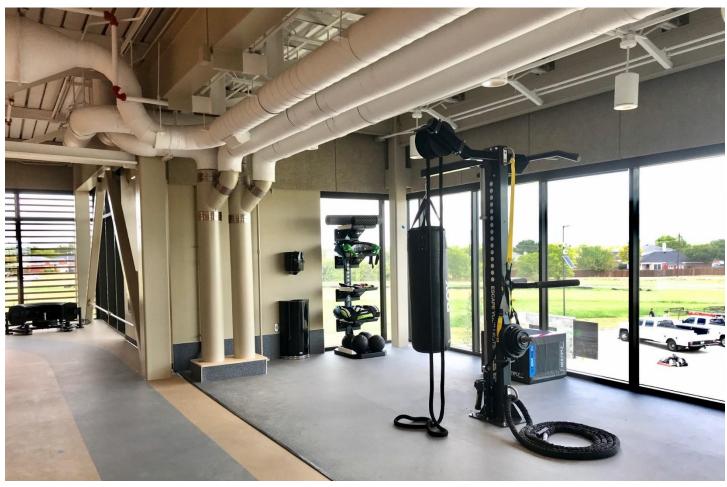

#### **Noteworthy Features Include:**

- Over 25 top-of-the-line Precor treadmills, elliptical crosstrainers, adaptive motion trainers, and recumbent bikes, all with touchscreen technology and networked together so users can track their workouts, create workout programs, and even sign in to their Netflix accounts.
- Aviron virtual rowers and Expresso virtual bikes make workouts fun as users challenge themselves in competitive workouts or simply workout to virtual scenery from throughout the world.
- An Adaptive section of equipment for wheelchair bound users, individuals rehabbing, or just those that desire a lighter load workout.
- Full circuit of American-made Precor strength machines and Precor free weights.
- An Escape Fitness functional training zone off the running track with boxing bag, TRX suspension training, battle rope and more!
- Last but not least is a unique outdoor training zone with turf field and a functional Aire Fitness customized container with all the best functional training tools from Escape Fitness like Tiyrs, Bulgarian Bags, and Kettlebells.