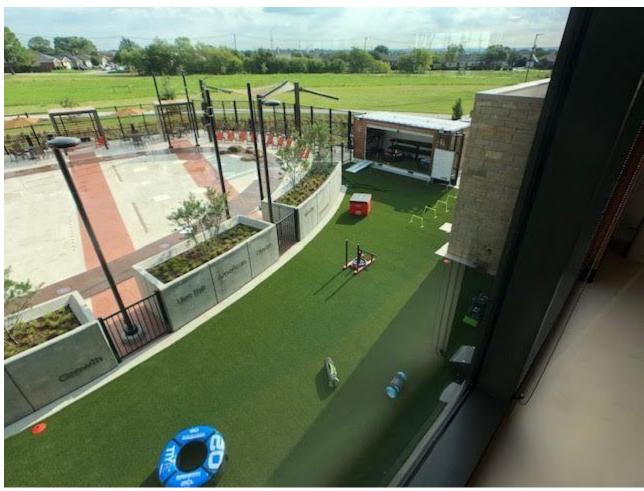

#### **Noteworthy Features Include:**

- Over 25 top-of-the-line Precor treadmills, elliptical crosstrainers, adaptive motion trainers, and recumbent bikes, all with touchscreen technology and networked together so users can track their workouts, create workout programs, and even sign in to their Netflix accounts.
- Aviron virtual rowers and Expresso virtual bikes make workouts fun as users challenge themselves in competitive workouts or simply workout to virtual scenery from throughout the world.
- An Adaptive section of equipment for wheelchair bound users, individuals rehabbing, or just those that desire a lighter load workout.
- Full circuit of American-made Precor strength machines and Precor free weights.
- An Escape Fitness functional training zone off the running track with boxing bag, TRX suspension training, battle rope and more!
- Last but not least is a unique outdoor training zone with turf field and a functional Aire Fitness customized container with all the best functional training tools from Escape Fitness like Tiyrs, Bulgarian Bags, and Kettlebells.