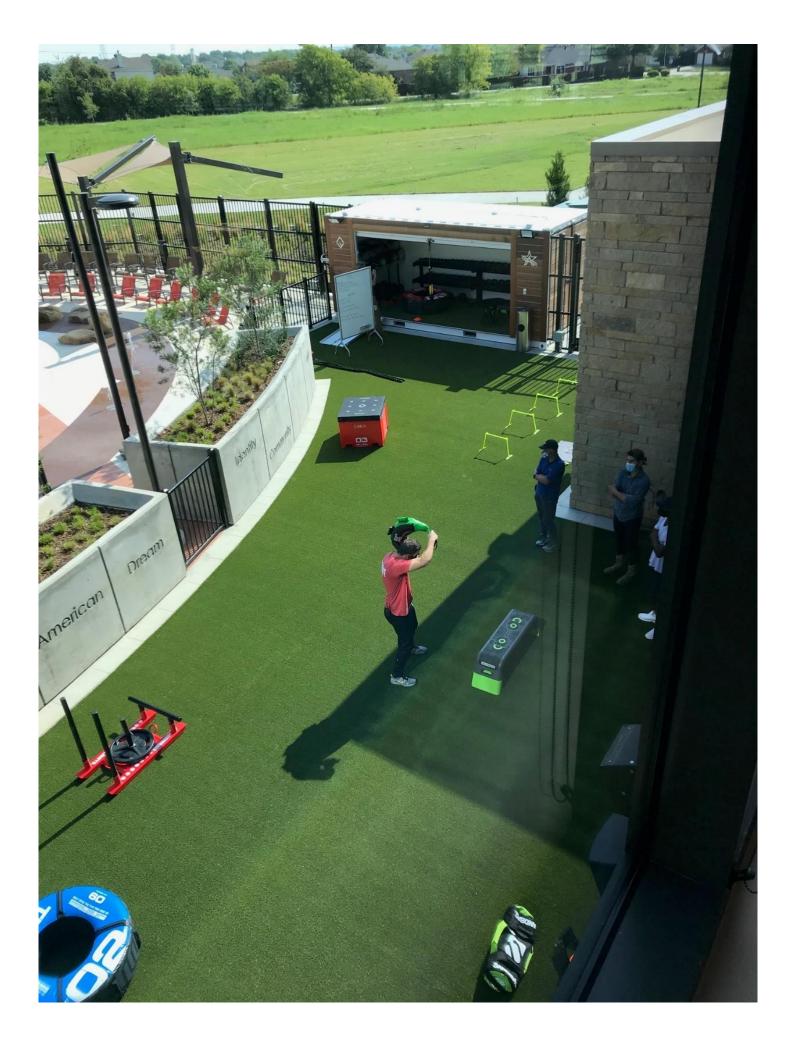

#### **Noteworthy Features Include:**

- Over 25 top-of-the-line Precor treadmills, elliptical crosstrainers, adaptive motion trainers, and recumbent bikes, all with touchscreen technology and networked together so users can track their workouts, create workout programs, and even sign in to their Netflix accounts.
- Aviron virtual rowers and Expresso virtual bikes make workouts fun as users challenge themselves in competitive workouts or simply workout to virtual scenery from throughout the world.
- An Adaptive section of equipment for wheelchair bound users, individuals rehabbing, or just those that desire a lighter load workout.
- Full circuit of American-made Precor strength machines and Precor free weights.
- An Escape Fitness functional training zone off the running track with boxing bag, TRX suspension training, battle rope and more!
- Last but not least is a unique outdoor training zone with turf field and a functional Aire Fitness customized container with all the best functional training tools from Escape Fitness like Tiyrs, Bulgarian Bags, and Kettlebells.