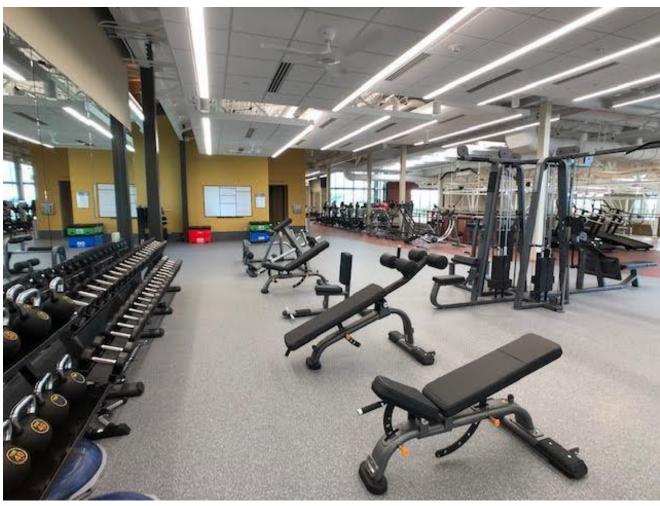

#### **Noteworthy Features Include:**

- Over 25 top-of-the-line Precor treadmills, elliptical crosstrainers, adaptive motion trainers, and recumbent bikes, all with touchscreen technology and networked together so users can track their workouts, create workout programs, and even sign in to their Netflix accounts.
- Aviron virtual rowers and Expresso virtual bikes make workouts fun as users challenge themselves in competitive workouts or simply workout to virtual scenery from throughout the world.
- An Adaptive section of equipment for wheelchair bound users, individuals rehabbing, or just those that desire a lighter load workout.
- Full circuit of American-made Precor strength machines and Precor free weights.
- An Escape Fitness functional training zone off the running track with boxing bag, TRX suspension training, battle rope and more!
- Last but not least is a unique outdoor training zone with turf field and a functional Aire Fitness customized container with all the best functional training tools from Escape Fitness like Tiyrs, Bulgarian Bags, and Kettlebells.