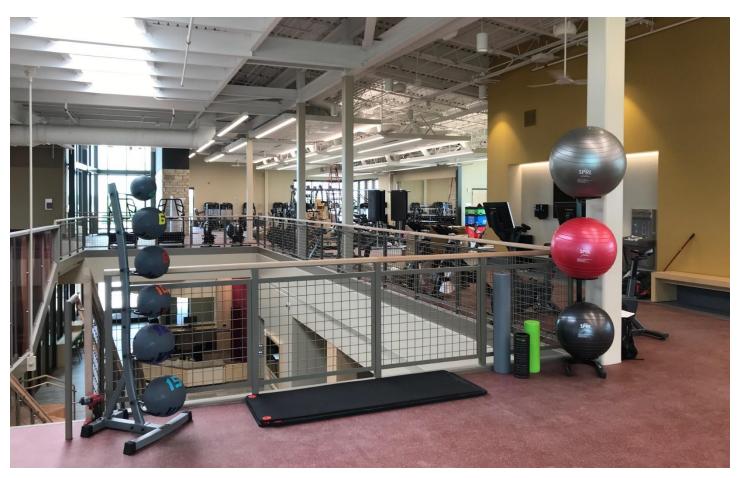

#### **Noteworthy Features Include:**

- Over 25 top-of-the-line Precor treadmills, elliptical crosstrainers, adaptive motion trainers, and recumbent bikes, all with touchscreen technology and networked together so users can track their workouts, create workout programs, and even sign in to their Netflix accounts.
- Aviron virtual rowers and Expresso virtual bikes make workouts fun as users challenge themselves in competitive workouts or simply workout to virtual scenery from throughout the world.
- An Adaptive section of equipment for wheelchair bound users, individuals rehabbing, or just those that desire a lighter load workout.
- Full circuit of American-made Precor strength machines and Precor free weights.
- An Escape Fitness functional training zone off the running track with boxing bag, TRX suspension training, battle rope and more!
- Last but not least is a unique outdoor training zone with turf field and a functional Aire Fitness customized container with all the best functional training tools from Escape Fitness like Tiyrs, Bulgarian Bags, and Kettlebells.