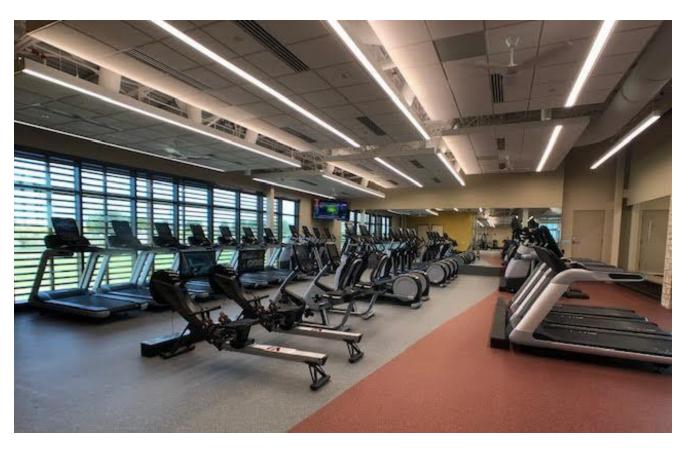

#### **Noteworthy Features Include:**

- Over 25 top-of-the-line Precor treadmills, elliptical crosstrainers, adaptive motion trainers, and recumbent bikes, all with touchscreen technology and networked together so users can track their workouts, create workout programs, and even sign in to their Netflix accounts.
- Aviron virtual rowers and Expresso virtual bikes make workouts fun as users challenge themselves in competitive workouts or simply workout to virtual scenery from throughout the world.
- An Adaptive section of equipment for wheelchair bound users, individuals rehabbing, or just those that desire a lighter load workout.
- Full circuit of American-made Precor strength machines and Precor free weights.
- An Escape Fitness functional training zone off the running track with boxing bag, TRX suspension training, battle rope and more!
- Last but not least is a unique outdoor training zone with turf field and a functional Aire Fitness customized container with all the best functional training tools from Escape Fitness like Tiyrs, Bulgarian Bags, and Kettlebells.